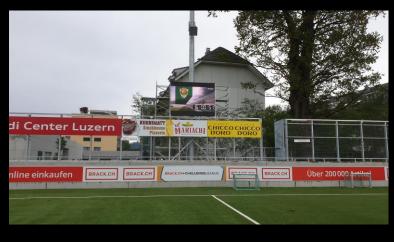

### **Gray Level Correction**

 Low Gray Level Brightness & Color Correction

Low brightness best quality



## THE WALL



# **Outdoor LED**

# XPS and XPE Series

**Installation examples** 







# Features / Durability

### **Rigid Structure**

- Precision engineered lightweight frame, strong enough to crane-lifted in single piece (Billboard Size)
- Designed and proven to withstand Lv4 Hurricane (249km/h)



### **Optimized for Outdoor**

- Circuits, power supply, cables and PC enclosed in weather proof cabinet built in factory
- Display provides front and rear service



### **Built to Last**

- Accelerated life cycle testing to simulate extreme climates
- Proven to endure in the most wet and corrosive environment on earth



# Referenzen

### **Installed in Switzerland**











# Referenzen

## Replace a beamer