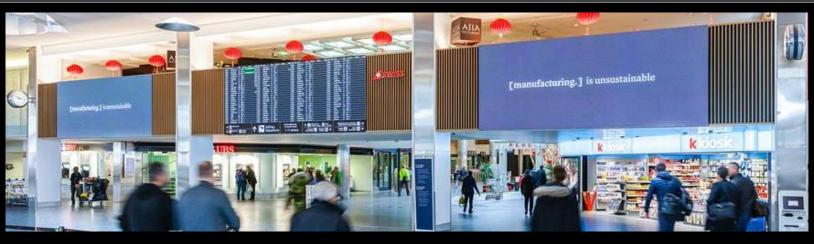

** 



### **Gray Level Correction**

 Low Gray Level Brightness & Color Correction

Low brightness best quality



## THE WALL



# **Outdoor LED**

# XPS and XPE Series

**Installation examples** 







# Features / Durability

### **Rigid Structure**

- Precision engineered lightweight frame, strong enough to crane-lifted in single piece (Billboard Size)
- Designed and proven to withstand Lv4 Hurricane (249km/h)



### **Optimized for Outdoor**

- Circuits, power supply, cables and PC enclosed in weather proof cabinet built in factory
- Display provides front and rear service



### **Built to Last**

- Accelerated life cycle testing to simulate extreme climates
- Proven to endure in the most wet and corrosive environment on earth



# Referenzen

### **Installed in Switzerland**











# Referenzen

## Replace a beamer