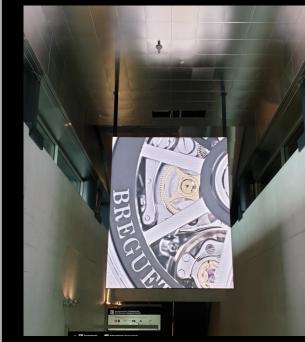

nels** 



### **Gray Level Correction**

 Low Gray Level Brightness & Color Correction

Low brightness best quality



## THE WALL



# **Outdoor LED**

# XPS and XPE Series

**Installation examples** 







# Features / Durability

### **Rigid Structure**

- Precision engineered lightweight frame, strong enough to crane-lifted in single piece (Billboard Size)
- Designed and proven to withstand Lv4 Hurricane (249km/h)



### **Optimized for Outdoor**

- Circuits, power supply, cables and PC enclosed in weather proof cabinet built in factory
- Display provides front and rear service



### **Built to Last**

- Accelerated life cycle testing to simulate extreme climates
- Proven to endure in the most wet and corrosive environment on earth



# Referenzen

### **Installed in Switzerland**











# Referenzen

## Replace a beamer